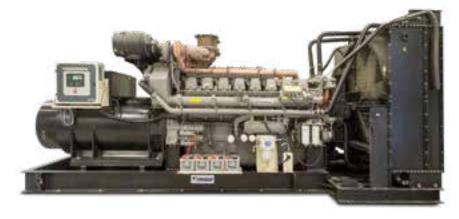

# AHAL-DERWEZE GAS TURBINE PLANT / TURKMENISTAN

#### **PROJECT REQUIREMENTS**

The commissioning of gas turbines in case of blackstart, auxiliary power source to feed the lubrication and cooling systems during the disconnection of gas turbines in emergency.

## **SOLUTION WE HAVE PROVIDED**

TEKSAN has provided not only the production of 4x1400 kVA synchronized generator sets with black start feature specially designed for the project but also the electric project optimization to ensure efficient and efficient operation of the system.