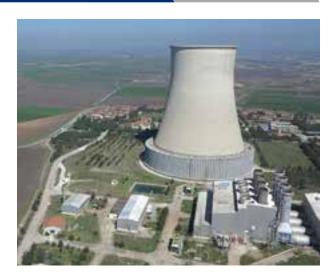

#### **PROJECT REQUIREMENTS**

The Power Plant meets approximately 7% of Turkey's electric power generation, and the generated power meets energy needs of Thrace and a large part of European Side of Istanbul.

#### **SOLUTION WE HAVE PROVIDED**

TEKSAN products with 1 unit high voltage alternator (6,3 kV) 2500 kVA, 1 unit 1500 kVA (400 V) that we have specially designed for the project serves as the black start generator of the gas turbines in the project.