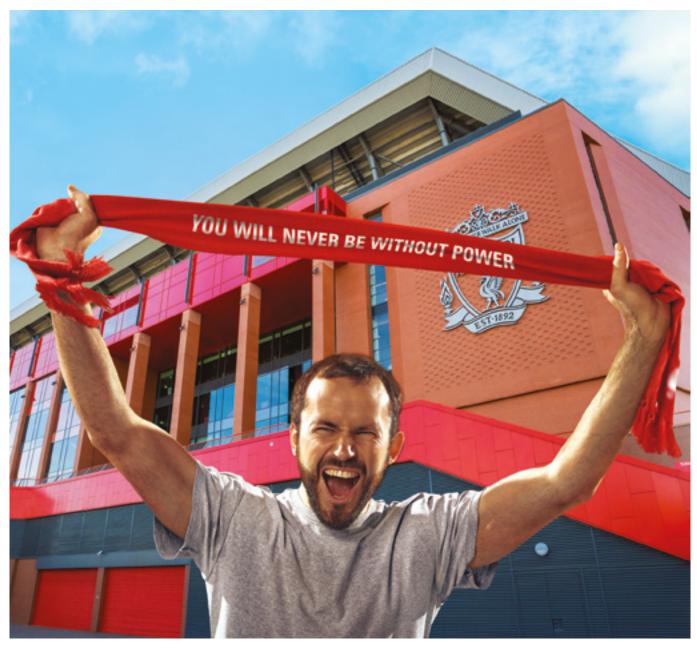

2 x 232 Teksan UK generators to Anfield Stadium on Road Tow Trailers, 1 x 330 Stand By Diesel Generator. The Generators power the LFC Fan Zone and other areas on Match Days - Running Continuously for 8-10 hours.