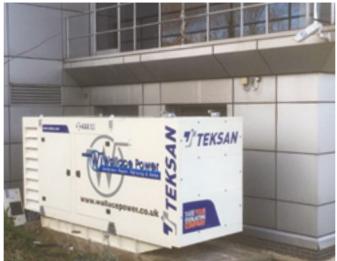

500 kVA Teksan UK Generator was supplied and Installed by Wallace Power at a Call Centre in Glasgow.

2 x 830 kVA Doosan Powered Synch sets were Provided successfully to a Hospital located in London, United Kingdom. The client had put the machines in special built acoustic containers which achieve 65 dba at 1 meter.