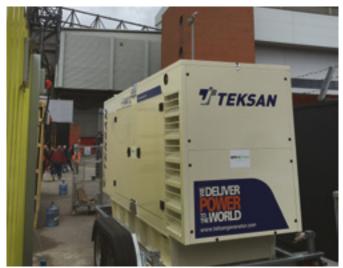

90 kVA generator mounted on a twin axle chassis for a concrete drilling company complete with IP66 outlet sockets and mcb protection.