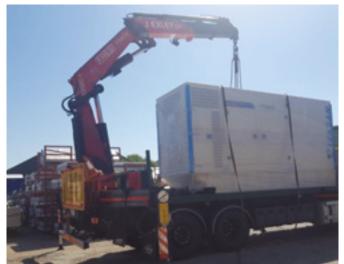

#### **SOLUTIONS WE PROVIDED**

1 x 330 kVA Teksan UK Generator was supplied to a well-known transportation company based in Burton by our North West Dealer, FW POWER. The diesel generator set is used as a backup power for offices. If the power goes out in the middle of a day, the generator kicks in and let people continue getting on with their jobs without interruption! A typical backup power equipment by Teksan UK.